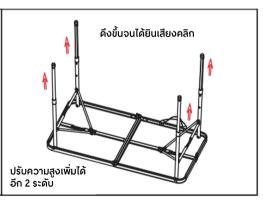

# fente

SKU NUMBER: 60403339 ITEM NO: NT5115

## Open







### **Marnings**:

- 1. Never sit or stand on this table.
- 2. Table legs and braces must always be in locked position in use or table might collapse.
- 3. Never place any direct heat source on table top unless using a heat insulator.
- 4. Watch out for pinch points when folding/unfolding table!

#### Close







#### การใช้งาน







# 🛕 คำเตือน:

- 1. ห้ามนั่งหรือยืนบนโต๊ะ
- 2. ขาโต๊ะและเหล็กค้ำจะต้องอยู่ในตำแหน่งล็อค เสมอขณะใช้งาน มิฉะนั้นโต๊ะอาจพังลงมาได้
- 3. ห้ามวางของร้อนไว้บนโต๊ะ เว้นแต่จะใช้ฉนวน กันความร้อน
- 4. ระวังถูกหนีบ ขณะพับหรือกางโต๊ะ!

#### การพับเก็บ