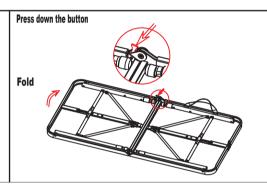

# fente

SKU NUMBER: 60403339 ITEM NO: NT5115

## Open







### **Marnings**:

- 1. Never sit or stand on this table.
- 2. Table legs and braces must always be in locked position in use or table might collapse.
- 3. Never place any direct heat source on table top unless using a heat insulator.
- 4. Watch out for pinch points when folding/unfolding table!

#### Close







#### การใช้งาน







# 🛕 คำเตือน:

- 1. ห้ามนั่งหรือยืนบนโต๊ะ
- 2. ขาโต๊ะและเหล็กค้ำจะต้องอยู่ในตำแหน่งล็อค เสมอขณะใช้งาน มิฉะนั้นโต๊ะอาจพังลงมาได้
- 3. ห้ามวางของร้อนไว้บนโต๊ะ เว้นแต่จะใช้ฉนวน กันความร้อน
- 4. ระวังถูกหนีบ ขณะพับหรือกางโต๊ะ!

#### การพับเก็บ