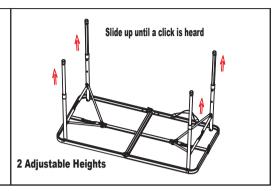

## Open

### **Marnings**:

- 1. Never sit or stand on this table.
- 2. Table legs and braces must always be in locked position in use or table might collapse.
- 3. Never place any direct heat source on table top unless using a heat insulator.
- 4. Watch out for pinch points when folding/unfolding table!