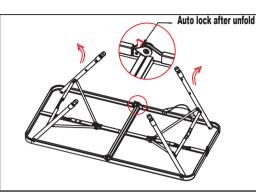

## Open

### **Marnings**:

- 1. Never sit or stand on this table.
- 2. Table legs and braces must always be in locked position in use or table might collapse.
- 3. Never place any direct heat source on table top unless using a heat insulator.
- 4. Watch out for pinch points when folding/unfolding table!