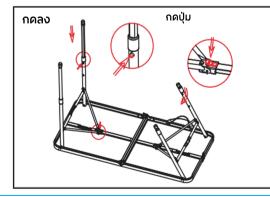

# fente

SKU NUMBER: 60403339 ITEM NO: NT5115

## Open







### **Marnings**:

- 1. Never sit or stand on this table.
- 2. Table legs and braces must always be in locked position in use or table might collapse.
- 3. Never place any direct heat source on table top unless using a heat insulator.
- 4. Watch out for pinch points when folding/unfolding table!

#### Close







#### การใช้งาน







# 🛕 คำเตือน:

- 1. ห้ามนั่งหรือยืนบนโต๊ะ
- 2. ขาโต๊ะและเหล็กค้ำจะต้องอยู่ในตำแหน่งล็อค เสมอขณะใช้งาน มิฉะนั้นโต๊ะอาจพังลงมาได้
- 3. ห้ามวางของร้อนไว้บนโต๊ะ เว้นแต่จะใช้ฉนวน กันความร้อน
- 4. ระวังถูกหนีบ ขณะพับหรือกางโต๊ะ!

#### การพับเก็บ