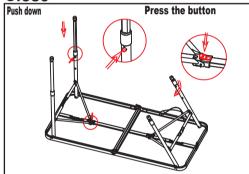

# fente

SKU NUMBER: 60403339 ITEM NO: NT5115

## Open







### **Marnings**:

- 1. Never sit or stand on this table.
- 2. Table legs and braces must always be in locked position in use or table might collapse.
- 3. Never place any direct heat source on table top unless using a heat insulator.
- 4. Watch out for pinch points when folding/unfolding table!

#### Close







#### การใช้งาน







# 🛕 คำเตือน:

- 1. ห้ามนั่งหรือยืนบนโต๊ะ
- 2. ขาโต๊ะและเหล็กค้ำจะต้องอยู่ในตำแหน่งล็อค เสมอขณะใช้งาน มิฉะนั้นโต๊ะอาจพังลงมาได้
- 3. ห้ามวางของร้อนไว้บนโต๊ะ เว้นแต่จะใช้ฉนวน กันความร้อน
- 4. ระวังถูกหนีบ ขณะพับหรือกางโต๊ะ!

#### การพับเก็บ