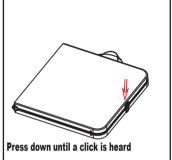

# fente

SKU NUMBER: 60403339 ITEM NO: NT5115

## Open







### **Marnings**:

- 1. Never sit or stand on this table.
- 2. Table legs and braces must always be in locked position in use or table might collapse.
- 3. Never place any direct heat source on table top unless using a heat insulator.
- 4. Watch out for pinch points when folding/unfolding table!

#### Close







#### การใช้งาน







# 🛕 คำเตือน:

- 1. ห้ามนั่งหรือยืนบนโต๊ะ
- 2. ขาโต๊ะและเหล็กค้ำจะต้องอยู่ในตำแหน่งล็อค เสมอขณะใช้งาน มิฉะนั้นโต๊ะอาจพังลงมาได้
- 3. ห้ามวางของร้อนไว้บนโต๊ะ เว้นแต่จะใช้ฉนวน กันความร้อน
- 4. ระวังถูกหนีบ ขณะพับหรือกางโต๊ะ!

#### การพับเก็บ