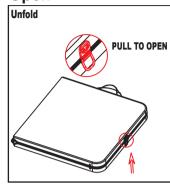

## Open

### **Marnings**:

- 1. Never sit or stand on this table.
- 2. Table legs and braces must always be in locked position in use or table might collapse.
- 3. Never place any direct heat source on table top unless using a heat insulator.
- 4. Watch out for pinch points when folding/unfolding table!