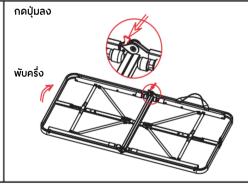

# fente

SKU NUMBER: 60403339 ITEM NO: NT5115

## Open







### **Marnings**:

- 1. Never sit or stand on this table.
- 2. Table legs and braces must always be in locked position in use or table might collapse.
- 3. Never place any direct heat source on table top unless using a heat insulator.
- 4. Watch out for pinch points when folding/unfolding table!

#### Close







#### การใช้งาน







# 🛕 คำเตือน:

- 1. ห้ามนั่งหรือยืนบนโต๊ะ
- 2. ขาโต๊ะและเหล็กค้ำจะต้องอยู่ในตำแหน่งล็อค เสมอขณะใช้งาน มิฉะนั้นโต๊ะอาจพังลงมาได้
- 3. ห้ามวางของร้อนไว้บนโต๊ะ เว้นแต่จะใช้ฉนวน กันความร้อน
- 4. ระวังถูกหนีบ ขณะพับหรือกางโต๊ะ!

#### การพับเก็บ