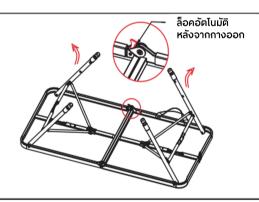

# fente

SKU NUMBER: 60403339 ITEM NO: NT5115

## Open







### **Marnings**:

- 1. Never sit or stand on this table.
- 2. Table legs and braces must always be in locked position in use or table might collapse.
- 3. Never place any direct heat source on table top unless using a heat insulator.
- 4. Watch out for pinch points when folding/unfolding table!

#### Close







#### การใช้งาน







# 🛕 คำเตือน:

- 1. ห้ามนั่งหรือยืนบนโต๊ะ
- 2. ขาโต๊ะและเหล็กค้ำจะต้องอยู่ในตำแหน่งล็อค เสมอขณะใช้งาน มิฉะนั้นโต๊ะอาจพังลงมาได้
- 3. ห้ามวางของร้อนไว้บนโต๊ะ เว้นแต่จะใช้ฉนวน กันความร้อน
- 4. ระวังถูกหนีบ ขณะพับหรือกางโต๊ะ!

#### การพับเก็บ