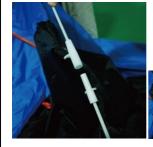

## Step 2

Flip the tent, let the bottom face up. Then match the diagonal plastic parts.

Step 3

Match the remaining diagonalplastic parts.

Step 4

Fold the tent into shape "8".

Step 5

Fold shape "8" in half to shape "O".