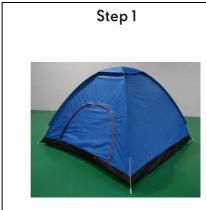

## **Tent Folding Guide**

SKU No. 60391779 SKU No. 60391780



Start

## Step 2



Flip the tent, let the bottom face up. Then match the diagonal plastic parts.

Step 3



Match the remaining diagonalplastic parts.

Step 4



Fold the tent into shape "8".

Step 5



Fold shape "8" in half to shape "O".

Step 6



Secure the tent with elastic.

Step 7



Place in the storage bag and zip itup.

Step 8



Finish



## คู่มือการพับเก็บเต็นท์

รหัสสินค้า 60391779 รหัสสินค้า 60391780

ขั้นตอนที่ า



เริ่มต้น

**ขั้นตอนที่** 2



คว่ำเต็นท์ให้พื้นด้านล่างเต็นท์หวายขึ้นมา จากนั้น เสียบก้านพลาสติกจากอีกฝั่งเข้าหากันในแนวทะแยง

ขั้นตอนที่ 3



เสียบก้านพลาสติกที่เหลืออีกคู่เข้าหากัน

ขั้นตอนที่ <sup>^</sup>



พับเต็นท์ให้เป็นทรง "8"

**ขั้นตอนที่** 5



พับเต็นท์ทรง "8" ครึ่งท่อนให้เป็นทรง "O"

ขั้นตอนที่ 6



มัดเก็บเต็นท์ด้วยยางยืด

ขั้นตอนที่ 7



ใส่เก็