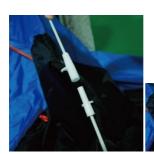

## Step 2

Flip the tent, let the bottom face up. Then match the diagonal plastic parts.

Step 3

Match the remaining diagonalplastic parts.

Step 4

Fold the tent into shape "8".

Step 5

Fold shape "8" in half to shape "O".