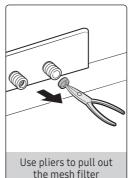

# Cleaning the Mesh Filter

## ♠ Caution

Cleaning the mesh filter helps to improve the filtering efficiency of the water valve. (When cleaning, it should be assembled)

- Should be cleaned 3 times a month.
- Don't operate without mesh filter.