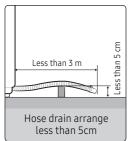

# Installing a Washing Machine



## Remove all the packing materials prior to use







#### ! Caution



Use the machine without removing the foam bottom or the motor base (some models) causes the machine to malfunction and damage the internal components.

#### **Drain Hose Connection**







#### / Caution







# **Water Supply Hose Connection**













# Leveling the Unit & Adjusting for Vibration













# Anti-rat panel (applicable models only)







# SAMSUNG

# Caring for clothes before washing







#### **⚠** Caution

- Metal objects such as coins, pins, and buckles on clothing may damage other laundry items as well as the tub.
- Don't overload the tub. Make sure no part of the laundry is exposed outside of the tub.
- Take a piece of cloth in the tub. To protect socks & small pieces of cloth fall into the drum space.
- To wash at large for example, a blanket may temporarily stop working between the dry button & fill the water to increase the balance.

# Cleaning the filter (applicable models only)







#### **∴** Caution

Regular cleaning of the filter will help to filt