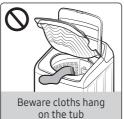

# Caring for clothes before washing

#### **⚠** Caution

- Metal objects such as coins, pins, and buckles on clothing may damage other laundry items as well as the tub.
- Don't overload the tub. Make sure no part of the laundry is exposed outside of the tub.
- Take a piece of cloth in the tub. To protect socks & small pieces of cloth fall into the drum space.
- To wash at large for example, a blanket may temporarily stop working between the dry button & fill the water to increase the balance.