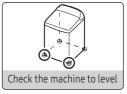

# Installing a Washing Machine



## Remove all the packing materials prior to use







#### ! Caution



Use the machine without removing the foam bottom or the motor base (some models) causes the machine to malfunction and damage the internal components.

#### **Drain Hose Connection**







#### / Caution







# **Water Supply Hose Connection**













# Leveling the Unit & Adjusting for Vibration













# Anti-rat panel (applicable models only)







# SAMSUNG

# Caring for clothes before washing







#### **⚠** Caution

- Metal objects such as coins, pins, and buckles on clothing may damage other laundry items as well as the tub.
- Don't overload the tub. Make sure no part of the laundry is exposed outside of the tub.
- Take a piece of cloth in the tub. To protect socks & small pieces of cloth fall into the drum space.
- To wash at large for example, a blanket may temporarily stop working between the dry button & fill the water to increase the balance.

# Cleaning the filter (applicable models only)







#### **∴** Caution

Regular cleaning of the filter will help to filter the debris better.

• Should be cleaned every week.

# Cleaning the Mesh Filter







## ♠ Caution

Clean