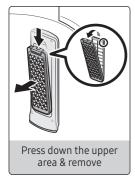

# Cleaning the filter (applicable models only)

#### **∴** Caution

Regular cleaning of the filter will help to filter the debris better.

• Should be cleaned every week.