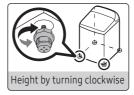

# Installing a Washing Machine



## Remove all the packing materials prior to use







#### ! Caution



Use the machine without removing the foam bottom or the motor base (some models) causes the machine to malfunction and damage the internal components.

#### **Drain Hose Connection**







#### / Caution







# **Water Supply Hose Connection**













# Leveling the Unit & Adjusting for Vibration













# Anti-rat panel (applicable models only)







# SAMSUNG

# Caring for clothes before washing







#### **⚠** Caution

- Metal objects such as coins, pins, and buckles on clothing may damage other laundry items as well as the tub.
- Don't overload the tub. Make sure no part of the laundry is exposed outside of the tub.
- Take a piece of cloth in the tub. To protect socks & small pieces of cloth fall into the drum space.
- To wash at large for example, a blanket may temporarily stop working between the dry button & fill the water to increase the balance.

# Cleaning the filter (applicable models only)







#### **∴** Caution

Regular cleaning of the filter will help to filter the debris better.

• Should be cleaned every week.

# Cleaning the Mesh Filter







## ♠ Caution

Cle