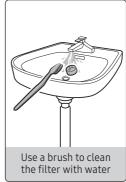

# Cleaning the filter (applicable models only)

#### **∴** Caution

Regular cleaning of the filter will help to filter the debris better.

• Should be cleaned every week.