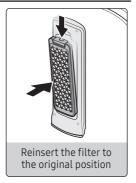

# Cleaning the filter (applicable models only)

#### **∴** Caution

Regular cleaning of the filter will help to filter the debris better.

• Should be cleaned every week.