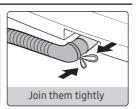

# Installing a Washing Machine



## Remove all the packing materials prior to use







#### ! Caution



Use the machine without removing the foam bottom or the motor base (some models) causes the machine to malfunction and damage the internal components.

#### **Drain Hose Connection**







#### / Caution







# **Water Supply Hose Connection**













# Leveling the Unit & Adjusting for Vibration













# Anti-rat panel (applicable models only)







# SAMSUNG

# Caring for clothes before washing







#### **⚠** Caution

- Metal objects such as coins, pins, and buckles on clothing may damage other laundry items as well as the tub.
- Don't overload the tub. Make sure no part of the laundry is exposed outside of the tub.
- Take a piece of cloth in the tub. To protect socks & small pieces of cloth fall into the drum space.
- To wash at large for example, a blanket may temporarily stop working between the dry button & fill the water to increase the balance.

# Cleaning the filter (applicable models only)







#### **∴** Caution

Regular cleaning of the filter