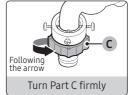

# Installing a Washing Machine



## Remove all the packing materials prior to use







#### ! Caution



Use the machine without removing the foam bottom or the motor base (some models) causes the machine to malfunction and damage the internal components.

#### **Drain Hose Connection**







#### / Caution







# **Water Supply Hose Connection**













# Leveling the Unit & Adjusting for Vibration













# Anti-rat panel (applicable models only)







# SAMSUNG

# Caring for clothes before washing







#### **⚠** Caution

- Metal objects such as coins, pins, and buckles on clothing may damage other laundry items as well as the tub.
- Don't overload the tub. Make sure no part of the laundry is exposed outside of the tub.
- Take a piece of cloth in the tub. To protect socks & small pieces of cloth fall into the drum space.
- To wash at large for example, a blanket may temporarily stop working between the dry button & fill the water to increase the balance.

# Cleaning the filter (applicable models only)







#### **∴** Caution

Regular cleaning of the filter will help to filter the debris better.

• Should be cleaned every w