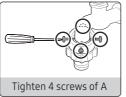

# Installing a Washing Machine



## Remove all the packing materials prior to use







#### ! Caution



Use the machine without removing the foam bottom or the motor base (some models) causes the machine to malfunction and damage the internal components.

#### **Drain Hose Connection**







#### / Caution







# **Water Supply Hose Connection**













# Leveling the Unit & Adjusting for Vibration













# Anti-rat panel (applicable models only)







# SAMSUNG

# Caring for clothes before washing







#### **⚠** Caution

- Metal objects such as coins, pins, and buckles on clothing may damage other laundry items as well as the tub.
- Don't overload the tub. Make sure no part of the laundry is exposed outside of the tub.
- Take a piece of cloth in the tub. To protect socks & small pieces of cloth fall into the drum space.
- To wash at large for example, a blanket may temporarily stop working between the dry button & fill the water to increase the balance.

# Cleaning the filter (applicable models only)







#### **∴** Caution

Regular cleaning of the filter will help to filter the debris better.

• Should be cleaned every