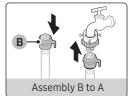

# Installing a Washing Machine



## Remove all the packing materials prior to use







#### ! Caution



Use the machine without removing the foam bottom or the motor base (some models) causes the machine to malfunction and damage the internal components.

#### **Drain Hose Connection**







#### / Caution







# **Water Supply Hose Connection**













# Leveling the Unit & Adjusting for Vibration













# Anti-rat panel (applicable models only)







# SAMSUNG

# Caring for clothes before washing







#### **⚠** Caution

- Metal objects such as coins, pins, and buckles on clothing may damage other laundry items as well as the tub.
- Don't overload the tub. Make sure no part of the laundry is exposed outside of the tub.
- Take a piece of cloth in the tub. To protect socks & small pieces of cloth fall into the drum space.
- To wash at large for example, a blanket may temporarily stop working between the dry button & fill the water to increase the balance.

# Cleaning the filter (applicable models only)







#### **∴** Caution

Regular cleaning of the filter will help to filter the debris better.

• Should be cleaned every wee