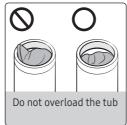

#### **⚠** Caution

- Metal objects such as coins, pins, and buckles on clothing may damage other laundry items as well as the tub.
- Don't overload the tub. Make sure no part of the laundry is exposed outside of the tub.
- Take a piece of cloth in the tub. To protect socks & small pieces of cloth fall into the drum space.
- To wash at large for example, a blanket may temporarily stop working between the dry button & fill the water to increase the balance.