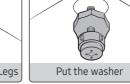

# Installing a Washing Machine



## Remove all the packing materials prior to use







#### ! Caution



Use the machine without removing the foam bottom or the motor base (some models) causes the machine to malfunction and damage the internal components.

#### **Drain Hose Connection**







#### / Caution







# **Water Supply Hose Connection**













# Leveling the Unit & Adjusting for Vibration













# Anti-rat panel (applicable models only)







# SAMSUNG

# Caring for clothes before washing







#### **⚠** Caution

- Metal objects such as coins, pins, and buckles on clothing may damage other laundry items as well as the tub.
- Don't overload the tub. Make sure no part of the laundry is exposed outside of the tub.
- Take a piece of cloth in the tub. To protect socks & small pieces of cloth fall into the drum space.
- To wash at large for example, a blanket may temporarily stop working between the dry button & fill the water to increase the balance.

# Cleaning the filter (applicable models only)







#### **∴** Caution

Regular cleaning of the filter will help to filter the debris better.

• Should be cleaned every week.

# Cleaning the Mesh Filter







## ♠ Caution