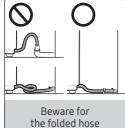

# Installing a Washing Machine



## Remove all the packing materials prior to use







#### ! Caution



Use the machine without removing the foam bottom or the motor base (some models) causes the machine to malfunction and damage the internal components.

#### **Drain Hose Connection**







#### / Caution







# **Water Supply Hose Connection**













# Leveling the Unit & Adjusting for Vibration













# Anti-rat panel (applicable models only)







# SAMSUNG

# Caring for clothes before washing







#### **⚠** Caution

- Metal objects such as coins, pins, and buckles on clothing may damage other laundry items as well as the tub.
- Don't overload the tub. Make sure no part of the laundry is exposed outside of the tub.
- Take a piece of cloth in the tub. To protect socks & small pieces of cloth fall into the drum space.
- To wash at large for example, a blanket may temporarily stop working between the dry button & fill the water to increase the balance.

# Cleaning the filter (applicable models only)







#### **∴** Caution

Regular cleaning of the filter will help to filter