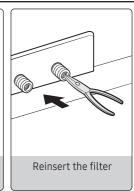

# Cleaning the filter (applicable models only)

#### **∴** Caution

Regular cleaning of the filter will help to filter the debris better.

• Should be cleaned every week.