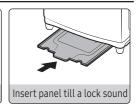

# Installing a Washing Machine



## Remove all the packing materials prior to use







#### ! Caution



Use the machine without removing the foam bottom or the motor base (some models) causes the machine to malfunction and damage the internal components.

#### **Drain Hose Connection**







#### / Caution







# **Water Supply Hose Connection**













# Leveling the Unit & Adjusting for Vibration













# Anti-rat panel (applicable models only)







# SAMSUNG

# Caring for clothes before washing







#### **⚠** Caution

- Metal objects such as coins, pins, and buckles on clothing may damage other laundry items as well as the tub.
- Don't overload the tub. Make sure no part of the laundry is exposed outside of the tub.
- Take a piece of cloth in the tub. To protect socks & small pieces of cloth fall into the drum space.
- To wash at large for example, a blanket may temporarily stop working between the dry button & fill the water to increase the balance.

# Cleaning the filter (applicable models only)







#### **∴** Caution

Regular cleaning of the filter will help to filter the debris better.

• Should be cleaned every week.

# Cleaning the Mesh Filter







## ♠ Caution

Cleaning the mesh filter helps to improve the filtering