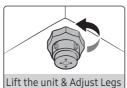

# Installing a Washing Machine



## Remove all the packing materials prior to use







#### ! Caution



Use the machine without removing the foam bottom or the motor base (some models) causes the machine to malfunction and damage the internal components.

#### **Drain Hose Connection**







#### / Caution







# **Water Supply Hose Connection**













# Leveling the Unit & Adjusting for Vibration













# Anti-rat panel (applicable models only)







# SAMSUNG

# Caring for clothes before washing







#### **⚠** Caution

- Metal objects such as coins, pins, and buckles on clothing may damage other laundry items as well as the tub.
- Don't overload the tub. Make sure no part of the laundry is exposed outside of the tub.
- Take a piece of cloth in the tub. To protect socks & small pieces of cloth fall into the drum space.
- To wash at large for example, a blanket may temporarily stop working between the dry button & fill the water to increase the balance.

# Cleaning the filter (applicable models only)







#### **∴** Caution

Regular cleaning of the filter will help to filter the debris better.

• Should be cleaned every week.

# Cleaning the Mesh Filter







## ♠ Cautio