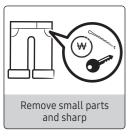

# Caring for clothes before washing

#### **⚠** Caution

- Metal objects such as coins, pins, and buckles on clothing may damage other laundry items as well as the tub.
- Don't overload the tub. Make sure no part of the laundry is exposed outside of the tub.
- Take a piece of cloth in the tub. To protect socks & small pieces of cloth fall into the drum space.
- To wash at large for example, a blanket may temporarily stop working between the dry button & fill the water to increase the balance.