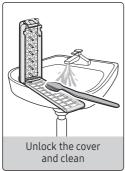

# Cleaning the filter (applicable models only)

#### **∴** Caution

Regular cleaning of the filter will help to filter the debris better.

• Should be cleaned every week.