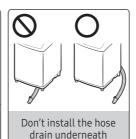

# Installing a Washing Machine



## Remove all the packing materials prior to use







#### ! Caution



Use the machine without removing the foam bottom or the motor base (some models) causes the machine to malfunction and damage the internal components.

#### **Drain Hose Connection**







#### / Caution







# **Water Supply Hose Connection**













# Leveling the Unit & Adjusting for Vibration













# Anti-rat panel (applicable models only)







# SAMSUNG

# Caring for clothes before washing







#### **⚠** Caution

- Metal objects such as coins, pins, and buckles on clothing may damage other laundry items as well as the tub.
- Don't overload the tub. Make sure no part of the laundry is exposed outside of the tub.
- Take a piece of cloth in the tub. To protect socks & small pieces of cloth fall into the drum space.
- To wash at large for example, a blanket may temporarily stop working between the dry button & fill the water to increase the balance.

# Cleaning the filter (applicable models only)







#### **∴** Caution

Regular cleaning of the filter will help to filter t