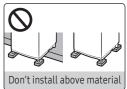

# Installing a Washing Machine



## Remove all the packing materials prior to use







#### ! Caution



Use the machine without removing the foam bottom or the motor base (some models) causes the machine to malfunction and damage the internal components.

#### **Drain Hose Connection**







#### / Caution







# **Water Supply Hose Connection**













# Leveling the Unit & Adjusting for Vibration













# Anti-rat panel (applicable models only)







# SAMSUNG

# Caring for clothes before washing







#### **⚠** Caution

- Metal objects such as coins, pins, and buckles on clothing may damage other laundry items as well as the tub.
- Don't overload the tub. Make sure no part of the laundry is exposed outside of the tub.
- Take a piece of cloth in the tub. To protect socks & small pieces of cloth fall into the drum space.
- To wash at large for example, a blanket may temporarily stop working between the dry button & fill the water to increase the balance.

# Cleaning the filter (applicable models only)







#### **∴** Caution

Regular cleaning of the filter will help to filter the debris better.

• Should be cleaned every week.

# Cleaning the Mesh Filter







## ♠ Caution

Cleanin