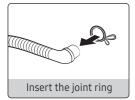

# Installing a Washing Machine



## Remove all the packing materials prior to use







#### ! Caution



Use the machine without removing the foam bottom or the motor base (some models) causes the machine to malfunction and damage the internal components.

#### **Drain Hose Connection**







#### / Caution







# **Water Supply Hose Connection**













# Leveling the Unit & Adjusting for Vibration













# Anti-rat panel (applicable models only)







# SAMSUNG

# Caring for clothes before washing







#### **⚠** Caution

- Metal objects such as coins, pins, and buckles on clothing may damage other laundry items as well as the tub.
- Don't overload the tub. Make sure no part of the laundry is exposed outside of the tub.
- Take a piece of cloth in the tub. To protect socks & small pieces of cloth fall into the drum space.
- To wash at large for example, a blanket may temporarily stop working between the dry button & fill the water to increase the balance.

# Cleaning the filter (applicable models only)







#### **∴** Caution

Regular cleaning of the fi