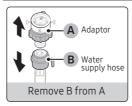

# Cleaning the Mesh Filter

## ♠ Caution

Cleaning the mesh filter helps to improve the filtering efficiency of the water valve. (When cleaning, it should be assembled)

- Should be cleaned 3 times a month.
- Don't operate without mesh filter.