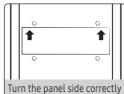

# Installing a Washing Machine



## Remove all the packing materials prior to use







#### ! Caution



Use the machine without removing the foam bottom or the motor base (some models) causes the machine to malfunction and damage the internal components.

#### **Drain Hose Connection**







#### / Caution







# **Water Supply Hose Connection**













# Leveling the Unit & Adjusting for Vibration













# Anti-rat panel (applicable models only)







# SAMSUNG

# Caring for clothes before washing







#### **⚠** Caution

- Metal objects such as coins, pins, and buckles on clothing may damage other laundry items as well as the tub.
- Don't overload the tub. Make sure no part of the laundry is exposed outside of the tub.
- Take a piece of cloth in the tub. To protect socks & small pieces of cloth fall into the drum space.
- To wash at large for example, a blanket may temporarily stop working between the dry button & fill the water to increase the balance.

# Cleaning the filter (applicable models only)







#### **∴** Caution

Regular cleaning of the filter will help to filter the debris better.

• Should be cleaned every week.

# Cleaning the Mesh Filter







## ♠ Caution

Cleaning the mesh filter helps to improve the filterin