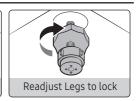

# Installing a Washing Machine



## Remove all the packing materials prior to use







#### ! Caution



Use the machine without removing the foam bottom or the motor base (some models) causes the machine to malfunction and damage the internal components.

#### **Drain Hose Connection**







#### / Caution







# **Water Supply Hose Connection**













# Leveling the Unit & Adjusting for Vibration













# Anti-rat panel (applicable models only)







# SAMSUNG

# Caring for clothes before washing







#### **⚠** Caution

- Metal objects such as coins, pins, and buckles on clothing may damage other laundry items as well as the tub.
- Don't overload the tub. Make sure no part of the laundry is exposed outside of the tub.
- Take a piece of cloth in the tub. To protect socks & small pieces of cloth fall into the drum space.
- To wash at large for example, a blanket may temporarily stop working between the dry button & fill the water to increase the balance.

# Cleaning the filter (applicable models only)







#### **∴** Caution

Regular cleaning of the filter will help to filter the debris better.

• Should be cleaned every week.

# Cleaning the Mesh Filter







## ♠ Caution

C