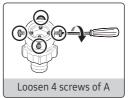

# Cleaning the Mesh Filter

## ♠ Caution

Cleaning the mesh filter helps to improve the filtering efficiency of the water valve. (When cleaning, it should be assembled)

- Should be cleaned 3 times a month.
- Don't operate without mesh filter.