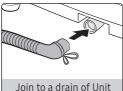

# Installing a Washing Machine



## Remove all the packing materials prior to use







#### ! Caution



Use the machine without removing the foam bottom or the motor base (some models) causes the machine to malfunction and damage the internal components.

#### **Drain Hose Connection**







#### / Caution







# **Water Supply Hose Connection**













# Leveling the Unit & Adjusting for Vibration













# Anti-rat panel (applicable models only)







# SAMSUNG

# Caring for clothes before washing







#### **⚠** Caution

- Metal objects such as coins, pins, and buckles on clothing may damage other laundry items as well as the tub.
- Don't overload the tub. Make sure no part of the laundry is exposed outside of the tub.
- Take a piece of cloth in the tub. To protect socks & small pieces of cloth fall into the drum space.
- To wash at large for example, a blanket may temporarily stop working between the dry button & fill the water to increase the balance.

# Cleaning the filter (applicable models only)







#### **∴** Caution

Regular cleaning of the filt