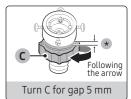

# Installing a Washing Machine



## Remove all the packing materials prior to use







#### ! Caution



Use the machine without removing the foam bottom or the motor base (some models) causes the machine to malfunction and damage the internal components.

#### **Drain Hose Connection**







#### / Caution







# **Water Supply Hose Connection**













# Leveling the Unit & Adjusting for Vibration













# Anti-rat panel (applicable models only)







# SAMSUNG

# Caring for clothes before washing







#### **⚠** Caution

- Metal objects such as coins, pins, and buckles on clothing may damage other laundry items as well as the tub.
- Don't overload the tub. Make sure no part of the laundry is exposed outside of the tub.
- Take a piece of cloth in the tub. To protect socks & small pieces of cloth fall into the drum space.
- To wash at large for example, a blanket may temporarily stop working between the dry button & fill the water to increase the balance.

# Cleaning the filter (applicable models only)







#### **∴** Caution

Regular cleaning of the filter will help to filter the debris better.

• Should be cleaned eve