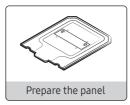

# Installing a Washing Machine



## Remove all the packing materials prior to use







#### ! Caution



Use the machine without removing the foam bottom or the motor base (some models) causes the machine to malfunction and damage the internal components.

#### **Drain Hose Connection**







#### / Caution







# **Water Supply Hose Connection**













# Leveling the Unit & Adjusting for Vibration













# Anti-rat panel (applicable models only)







# SAMSUNG

# Caring for clothes before washing







#### **⚠** Caution

- Metal objects such as coins, pins, and buckles on clothing may damage other laundry items as well as the tub.
- Don't overload the tub. Make sure no part of the laundry is exposed outside of the tub.
- Take a piece of cloth in the tub. To protect socks & small pieces of cloth fall into the drum space.
- To wash at large for example, a blanket may temporarily stop working between the dry button & fill the water to increase the balance.

# Cleaning the filter (applicable models only)







#### **∴** Caution

Regular cleaning of the filter will help to filter the debris better.

• Should be cleaned every week.

# Cleaning the Mesh Filter







## ♠ Caution

Cleaning the mesh filter helps to improve the filter